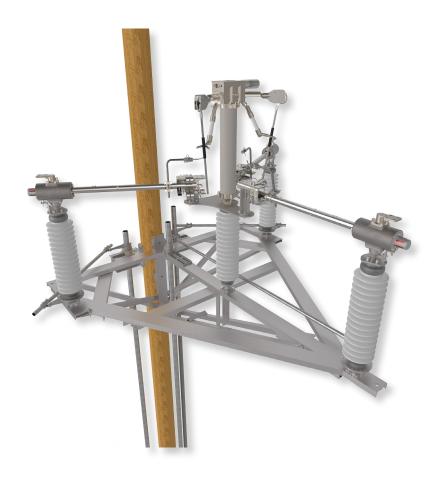

## TURNER BEARTRAP™ 3-WAY SWITCHES

## TU-3TS2 ALUMINUM 3-WAY SIDE BREAK SWITCHES RATINGS 38-170kV AND 600-2000A

## **KEY BENEFITS**

- Speed independent operation can be closed either fast or slow.
- Reverse-loop, silver plated copper jaw contacts employ the natural repulsion of magnetic fields moving in opposite directions to exert holding forces against the blade edges.
- Anti-Rollover Device The BearTrap Switch from Turner employs a patented ramp and pin to lock the blade in the open position.
- Blade Position Indicator High visibility and reflective stickers provide positive indication of the switch being open or closed. They also have high UV protection and come standard on every switch.
- Line Isolation allows for isolation of taps from Transmission Lines, as well as 3 way switching of lines.